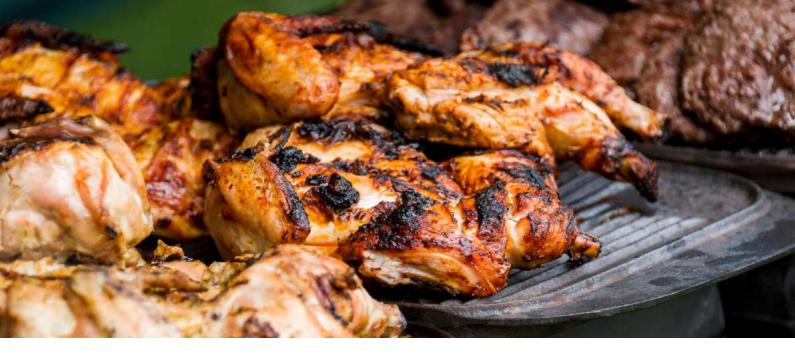

## BBQ Menus-

### Traditional British BBQ - £32.00 per person

Choose three of the following main course options:

- Belted Galloway brisket and prime rump burger, tomato relish in a brioche bun
- Cumberland pork hot dog, roasted onion jam in a Viennese roll
- Rosemary, lemon and garlic grilled chicken
- Portabello mushroom and smoked Applewood cheddar in sour dough roll
- Mixed leaf salad
- Roasted new potato, wild garlic and samphire salad
- Traditional Kentish strawberry Eton Mess

## American BBQ – £32.00 per person.

Choose three of the following main course options:

- Belted Galloway brisket and prime rump burger, tomato relish, in a brioche bun
- Pulled Dingley Dell pork shoulder, spicy bean and tomato
- Roasted beer can chicken quarter with sweet apple bbq glaze
- Cajun spiced swordfish brochette, cilantro and lime yogurt, red onion salsa
- Dirty Mac 'n' Cheese(v)
- Memphis slaw
- Spicy succotash salad
- Cobb salad
- Cornbread
- Dark chocolate and orange brownie
- Mini donuts served with a salted caramel sauce