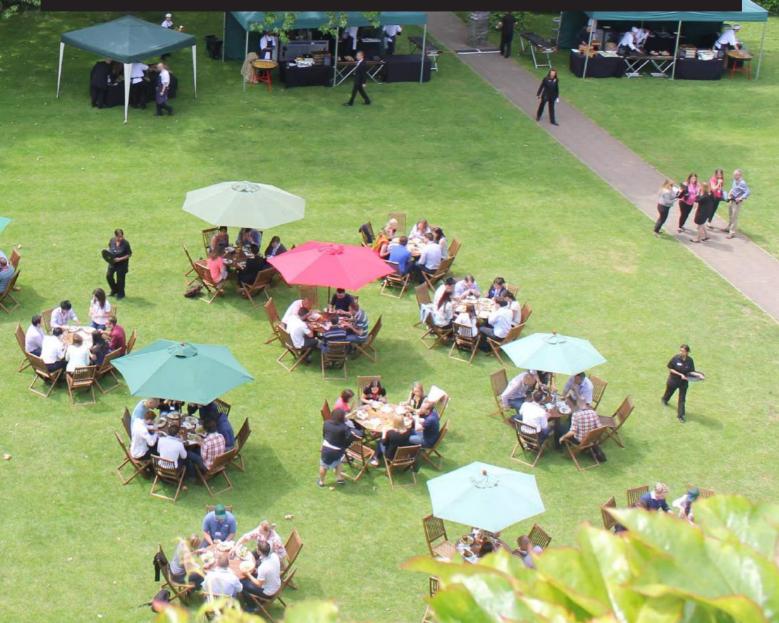

## Introduction

Regent's University London offers a truly unique events space in central London. Conveniently located on the borders of the West End and entirely surrounded by the magnificent gardens and lakes of Regent's Park, our venue is the perfect location for any summer event. With four acres of manicured lawns, a further two acres of wild garden and a secluded secret garden, no other venue offers such a private, verdant outdoor space, capable of accommodating up to 1,200 guests.

With an elegant summer marquee provided, the space is available for hire for corporate events, BBQs, weddings, family gatherings and children's parties.

Please contact us on 020 7487 7540 or email conferences@regents.ac.uk to discuss your requirements and to check availability.

## Games, Games, Games...

With four acres of lawns at your disposal, the entertainment possibilities are endless – from 'It's a Knockout'-style challenges and sports day activities to soap box derbies or a simple game of softball or giant board games after a barbecue, we have enough space to meet your needs.

All your power requirements are met with a silent generator that can accommodate the largest band or DJ rig required.

Outside the marquee we provide solid wooden furniture with parasols and seating for up to 200 guests.