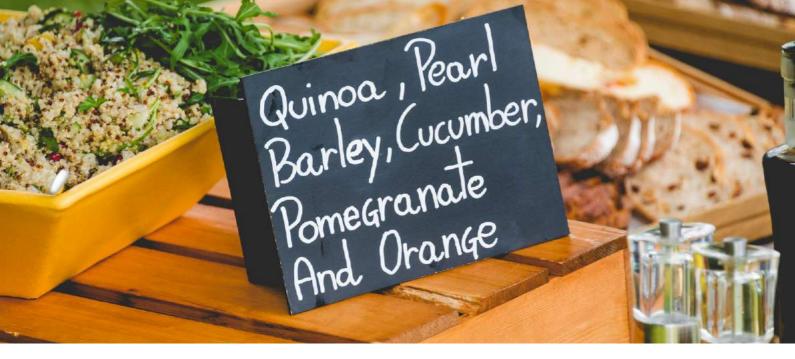

## Street Food stalls

Fancy something a little different for your guests? Why not try our street food stalls? Offering cuisine from around the world, each stand is beautifully decorated in vibrant colours, giving a greater variety of choice and flavours and offering a memorable dining experience.

Please choose 3 food stalls from below: - £34.00 per person