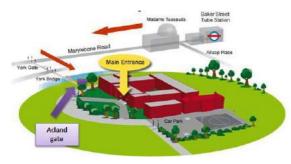

## Directions to Regent's Conferences & Events

#### BY ROAD

The M40 joins Marylebone Road. A1/M1 via Camden.

## STANCE STATE

Euston, Paddington and King's Cross. (5/10 minutes by taxi)

#### BY TUBE

Baker Street is the nearest tube station. This is on the District and Circle, Jubilee, Bakerloo and Metropolitan lines. From Baker Street tube station take the Marylebone Road exit. Follow the road towards Madame Tussauds. Turn left at York Gate. This road will lead you directly to Acland Gate on left hand side.

#### DIRECTIONS

York Lawns entrance is via the Acland Gate/South Lodge on York Bridge but if you vechile is over 7.5 tons you will need to access this area via Chester Road, Inner Circle than York Bridge.