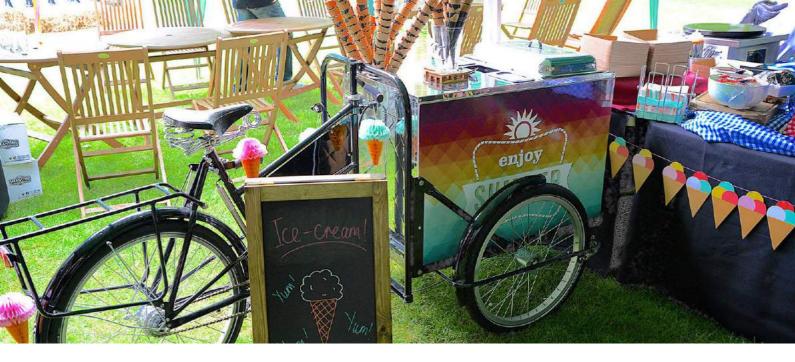

## Ice Cream £2.50 per person - min 50 guests

Enhance your summer party with our very own ice cream trike serving a variety of flavours of homemade ice creams and sorbets, served in a cone or a cup

Choose two of the following flavours:

- Ice-cream vanilla, strawberry, dark chocolate, milk chocolate, mint choc chip, rum'n'raisin, cherry ripple, salted caramel
- Sorbet lemon, Pimms, prosecco