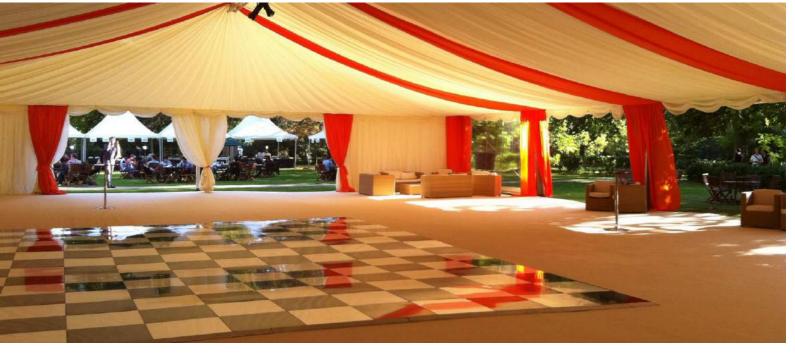

## **Marquee Options**

Our marquee comes fully lined in ivory, with a reception area and a variety of seating options. The marquee is 15m x 25m with ivory lined walls and some clear vinyl windows and roll-up sides, able to accommodate your guests with a bar, reception area, dining and seating spaces, plus room for a dance floor. We can also create a more intimate space for smaller groups by adding a partition wall. A solid floor with taupe carpet means no muddy shoes and no sinking heels. Coat rails are included.

## **Dance floors**

| Parquet 16' x 16'     | £375.00   |
|-----------------------|-----------|
| White 16' x 16'       | £425.00   |
| ✓ LED light 16' x 16' | . £775.00 |