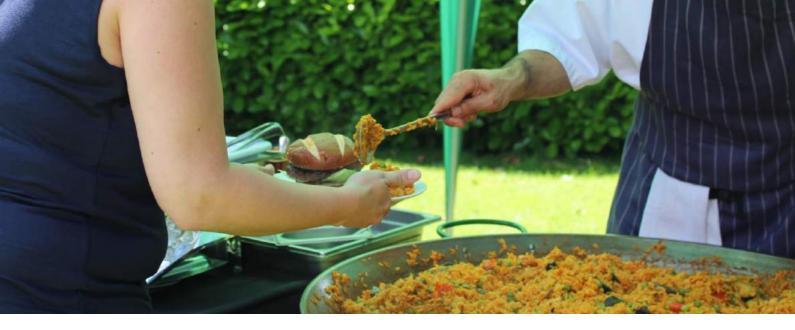

## Street Food stalls

Fancy something a little different for your guests? Why not try our street food stalls? Offering cuisine from around the world, each stand is beautifully decorated in vibrant colours, giving a greater variety of choice and flavours and offering a memorable dining experience.

Please choose 3 food stalls from below: - £34.00 per person