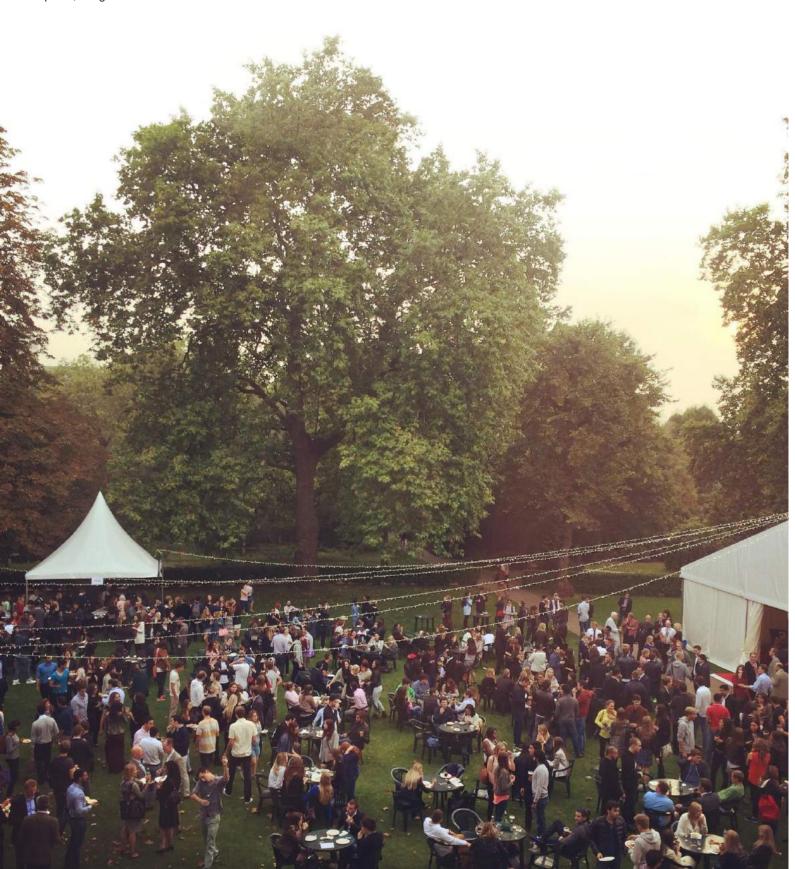

## Introduction

Regent's University London offers a truly unique events space in central London. Conveniently located on the borders of the West End and entirely surrounded by the magnificent gardens and lakes of Regent's Park, our venue is the perfect location for any summer event. With four acres of manicured lawns, a further two acres of wild garden and a secluded secret garden, no other venue offers such a private, verdant outdoor space, capable of accommodating up to 1,200 guests.

With an elegant summer marquee provided, the space is available for hire for corporate events, BBQs, weddings, family gatherings and children's parties.

Please contact us on 020 7487 7540 or email conferences@regents.ac.uk to discuss your requirements and to check availability.

## **Marquee Options**

Our marquee comes fully lined in ivory, with a reception area and a variety of seating options. The marquee is 15m x 25m with ivory lined walls and some clear vinyl windows and roll-up sides, able to accommodate your guests with a bar, reception area, dining and seating spaces, plus room for a dance floor. We can also create a more intimate space for smaller groups by adding a partition wall. A solid floor with taupe carpet means no muddy shoes and no sinking heels. Coat rails are included.