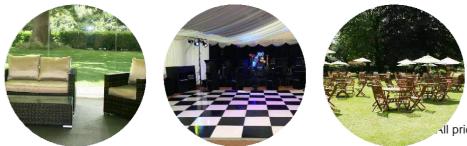

## **Marquee Options**

Our marquee comes fully lined in ivory, with a reception area and a variety of seating options. The marquee is 15m x 25m with ivory lined walls and some clear vinyl windows and roll-up sides, able to accommodate your guests with a bar, reception area, dining and seating spaces, plus room for a dance floor. We can also create a more intimate space for smaller groups by adding a partition wall. A solid floor with taupe carpet means no muddy shoes and no sinking heels. Coat rails are included.

For a touch of style and comfort, why not hire our quality rattan furniture with deck chairs and rugs?

## **Dance floors**

| Parquet 16' x 16'     | £375.00   |
|-----------------------|-----------|
| White 16' x 16'       | £425.00   |
| ✓ LED light 16' x 16' | . £775.00 |